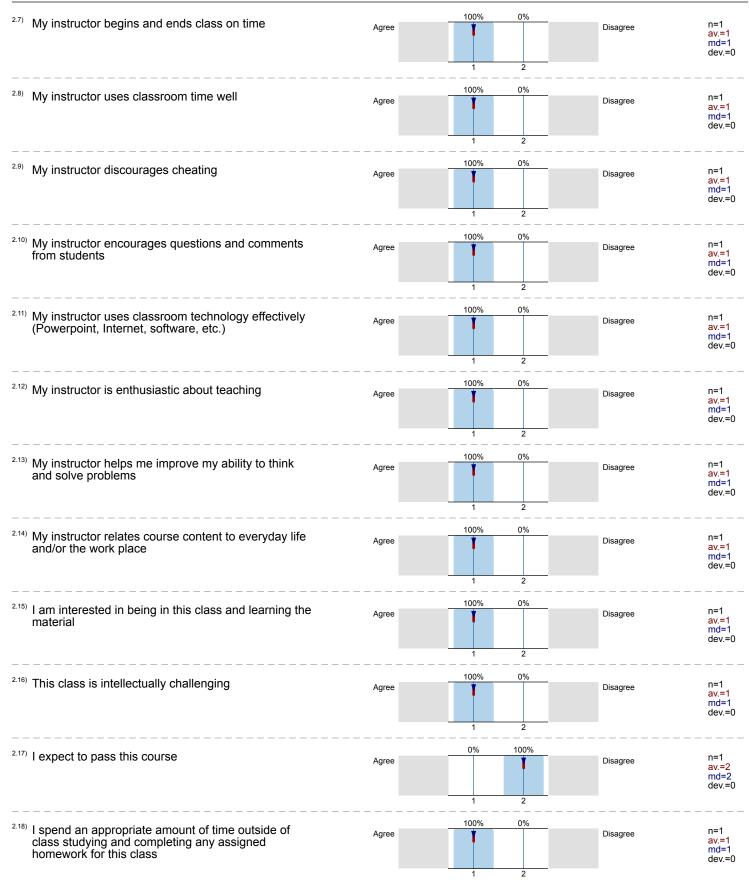

## Jeff Detrick 2022 Spring - 212S QUANTITATIVE REASONING (MATH1332 52212S) QUANTITATIVE REASONING (MATH1332 52212S) No. of responses = 1

| 5                                                                                                                       | Survey Results   |         |                 |          |                                |
|-------------------------------------------------------------------------------------------------------------------------|------------------|---------|-----------------|----------|--------------------------------|
| 1. Instructions                                                                                                         |                  |         |                 |          |                                |
| 11) 0                                                                                                                   |                  |         |                 |          |                                |
| <sup>1.1)</sup> Gender                                                                                                  |                  |         |                 |          | n=1                            |
|                                                                                                                         | Female (         |         |                 | 100%     | 11-1                           |
|                                                                                                                         | Male             |         |                 | 0%       |                                |
| Preter                                                                                                                  | not to answer    |         |                 | 0%       |                                |
| <sup>1.2)</sup> This course is required for my major (do not count general                                              | education requir | ements) |                 |          |                                |
| True                                                                                                                    |                  |         |                 | 100%     | n=1                            |
|                                                                                                                         | False            |         |                 | 0%       |                                |
|                                                                                                                         | I am not sure    |         |                 | 0%       |                                |
|                                                                                                                         |                  |         |                 |          |                                |
| 2. Course and Instructor                                                                                                |                  |         |                 |          |                                |
| <sup>2.1)</sup> The course material is covered in a logical manner                                                      | Agree            | 100%    | 0%              | Disagree | n=1<br>av.=1<br>md=1<br>dev.=0 |
| <ul> <li><sup>2.2)</sup> My instructor returns work (tests, papers, etc.) within a reasonable period of time</li> </ul> | Agree            | 100%    | 2               | Disagree | n=1<br>av.=1<br>md=1<br>dev.=0 |
| <sup>2.3)</sup> My instructor is well prepared for class                                                                | Agree            | 100%    | 2               | Disagree | n=1<br>av.=1<br>md=1<br>dev.=0 |
| <ul> <li><sup>2.4)</sup> My instructor provides clear copies of classroom policies (grading, absences, etc.)</li> </ul> | Agree            | 0%      | 2               | Disagree | n=1<br>av.=2<br>md=2<br>dev.=0 |
| <sup>2.5)</sup> My instructor maintains a classroom free of disruptions                                                 | Agree            | 100%    | <br>0%<br><br>2 | Disagree | n=1<br>av.=1<br>md=1<br>dev.=0 |
| 2.6) My instructor is readily available to meet with students                                                           | Agree            | 100%    | 0%              | Disagree | n=1<br>av.=1<br>md=1<br>dev.=0 |